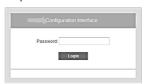

#### **USB Access to Printer Web Pages**

- 1. Connect USB cable from printer to host
- With printer turned on, set the printer into configuration mode by double-clicking the POWER button. Both the Power LED and Fault LED will flash together.
- 3. Open browser on your host and type <u>169.254.200.1</u> into the address bar of the browser (**Note:** Firefox or Chrome will work best) and hit Enter.
- 4. A login box should appear.

- 5. Type "0000" and hit Enter- you should now be at the home page for DP-530 Configuration.
- 6. To return the printer to normal operating mode, double-click the POWER button. The Power LED will be returned to a solid light.