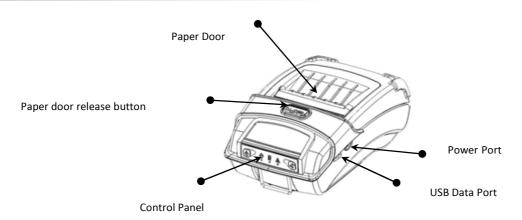

#### **Printer features**

# Tear paper towards back of printer

Press Paper door release button to open the paper compartment door. Pull small leader of paper out and close paper door. "Clicks" when properly closed.

NOTE: When using 2" paper, install spacer P/N: 93194

#### **Battery**

(not pictured) to Press button to see access battery battery charge level. door. 4LED 100% charge 3LED 75% Rotate knob  $180^{\rm o}$ 2LED 50% to unlock battery 1LED 25% door. Drop in battery. Close battery door and rotate knob  $180^{\rm o}$  to lock.

Loosen hand strap

#### **Control Panel indicators**

| Power & Status<br>(Green/Red) | Battery<br>(Yellow) | Alert<br>(Red) | Indication           |
|-------------------------------|---------------------|----------------|----------------------|
| On                            | X                   | On             | Booting up           |
| On                            | X                   | Off            | Ready                |
| On                            | X                   | Flashing       | Paper Error/Lid Open |
| Flashing                      | X                   | Off            | Job is arriving      |
| Flashing                      | X                   | Off            | Job is printing      |
| Flashing                      | X                   | Flashing       | IP over USB active   |
|                               | Solid               |                | Charging Battery     |
| Х                             | Flashing            | Х              | Battery Low          |

|                   | Function:                 | How to:         |
|-------------------|---------------------------|-----------------|
| Power Button      | Power up                  | Press & Release |
|                   | Power down                | Press & Hold    |
| ( <b>b</b> )      | Toggle IP over USB on/off | Press Twice     |
| Paper feed button | Advance paper             | Press once      |
|                   | Print self-test           | Press twice     |
| (4)               |                           |                 |