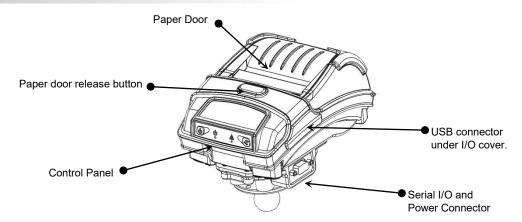

### **Printer features**

#### Media

Press Paper door release button to open the paper compartment. Pull small leader of paper out and close paper door. "Clicks" when properly closed.

#### Serial I/O and Power Cable

Use table to connect Power and RS232 serial communication.