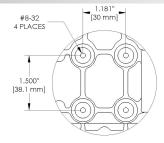

# DP-530si



# **Quick Start Guide**

This guide provides information on the daily use of the DP-530si printer. For additional information, please refer to the DP-530si User Guide.

Before you begin, please visit <a href="https://www.dascom.com/downloads.html">https://www.dascom.com/downloads.html</a></a>
Printing Solutions; Download Centre, to download the according printer driver.



### **Printer features**



#### Media



Press Paper door release button to open the paper compartment. Pull small leader of paper out and close paper door. "Clicks" when properly closed.

### **Mount Dimensions**



#### Serial I/O and Power Cable

Use table to connect Power and RS232 serial communication.

#### **Serial Cable**

| Pin | Color | Description                  |  |
|-----|-------|------------------------------|--|
| 2   | White | Receive data (from Host)     |  |
| 3   | Red   | Transmit data (from Printer) |  |
| 5   | Black | Ground                       |  |

#### **Power Cable**

| Pin | Color | Description |
|-----|-------|-------------|
| 5   | Black | Ground      |
| 8   | Red   | Power       |

# DP-530si Quick Start Guide

# **Control Panel indicators**



| Power & Status<br>(Green/Red) | Alert (Red) | Indication           |
|-------------------------------|-------------|----------------------|
| On                            | On          | Booting up           |
| On