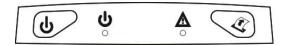

# **Control Panel indicators**

| Power & Status<br>(Green/Red) | Alert (Red) | Indication           |
|-------------------------------|-------------|----------------------|
| On                            | On          | Booting up           |
| On                            | Off         | Ready                |
| On                            | Flashing    | Paper Error/Lid Open |
| Flashing                      | Off         | Job is arriving      |
| Flashing                      | Off         | Job is printing      |
| Flashing                      | Flashing    | IP over USB active   |
|                               |             | Charging Battery     |
| X                             | X           | Battery Low          |

|                   | Function:                 | How to:         |
|-------------------|---------------------------|-----------------|
| Power Button      | Power up                  | Press & Release |
|                   | Power down                | Press & Hold    |
| ( <b>b</b> )      | Toggle IP over USB on/off | Press Twice     |
| Paper feed button | Advance paper             | Press once      |
|                   | Print self-test           | Press twice     |
|                   |                           |                 |