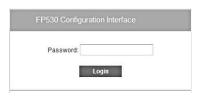

## **USB Access to Printer Web Pages**

- 1. Connect USB cable from printer to host
- 2. With printer turned on, set the printer into configuration mode by double-clicking the POWER button. Both the Power LED and Fault LED will flash together.
- 3. Open browser on your host and type <u>169.254.200.1</u> into the address bar of the browser (**Note:** Firefox or Chrome will work best) and hit Enter.
- 4. A login box should appear.

- 5. Type "0000" and hit Enter- you should now be at the home page for DP-530si Configuration.
- 6. To return the printer to normal operating mode, double-click the POWER button. The Power LED will be returned to a solid light.