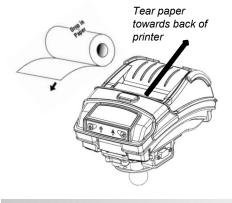

#### Media

Press Paper door release button to open the paper compartment. Pull small leader of paper out and close paper door. "Clicks" when properly closed.