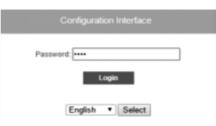

#### **USB Access to Printer Web Pages**

- 1. Turn the printer ON.
- 2. Connect a USB cable between the printer and a PC.
- 3. To access the DP-541 web page, push the Power button twice rapidly. This will put the printer into Configuration mode.
- 4. When the printer is in Configuration mode the POWER and FAULT LEDs will flash together.
- a. Open browser on your PC and type <u>169.254.200.1</u> into the address bar of the browser and hit Enter A login box should appear:
- b. Type "0000" and hit Enter- you should now be at the home page for DP-541 Configuration.
- 5. To return the printer to normal operating mode, double click the POWER button. The Power LED will be returned to a solid light.