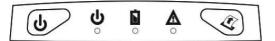

#### **Control Panel indicators**

|                    |            |                |                      |                   | Function:      | How to:         |
|--------------------|------------|----------------|----------------------|-------------------|----------------|-----------------|
| Power & Status     | Battery    | Alert<br>(Red) | Indication           | Power Button      | Power up       | Press & Release |
| (Green/Red)        | (Yellow) Ц | (Red)          | indication           |                   | Power down     | Press & Hold    |
| On                 | Off        | On             | Booting up           | (0)               | Toggle IP over | Press Twice     |
| On                 | Off        | Off            | Ready                |                   | USB on/off     |                 |
| On                 | Off        | Flashing       | Paper Error/Lid Open | Paper feed button | Advance paper  | Press once      |
| Flashing           | Off        | Off            | Job is arriving      |                   | Print setup    | Press twice     |
| Flashing           | Off        | Off            | Job is printing      |                   | report         |                 |
| Flashing           | Off        | Flashing       | IP over USB active   |                   |                |                 |
| Solid, Flashes Off | Off        | Off            | Wireless Personal    |                   |                |                 |
| Every 2 Seconds    | 01         |                | Area Network active  |                   |                |                 |
|                    | Solid      |                | Charging Battery     |                   |                |                 |
|                    | Flashing   |                | Battery Low          |                   |                |                 |