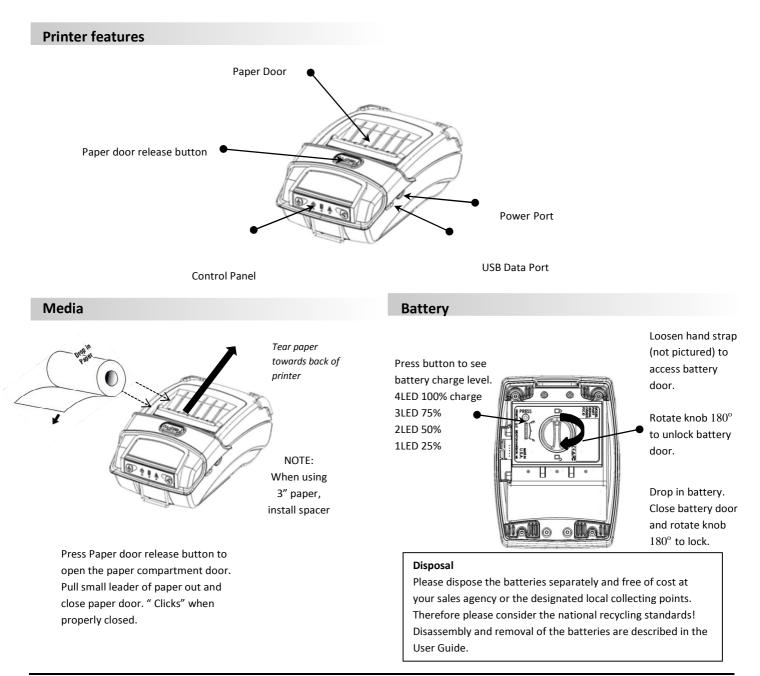

#### **Control Panel indicators**

|                    |            |                |                      |                   | Function:      | How to:         |
|--------------------|------------|----------------|----------------------|-------------------|----------------|-----------------|
| Power & Status     | Battery    | Alert<br>(Red) | Indication           | Power Button      | Power up       | Press & Release |
| (Green/Red)        | (Yellow) Ц | (Red)          | indication           |                   | Power down     | Press & Hold    |
| On                 | Off        | On             | Booting up           | (0)               | Toggle IP over | Press Twice     |
| On                 | Off        | Off            | Ready                |                   | USB on/off     |                 |
| On                 | Off        | Flashing       | Paper Error/Lid Open | Paper feed button | Advance paper  | Press once      |
| Flashing           | Off        | Off            | Job is arriving      |                   | Print setup    | Press twice     |
| Flashing           | Off        | Off            | Job is printing      |                   | report         |                 |
| Flashing           | Off        | Flashing       | IP over USB active   |                   |                |                 |
| Solid, Flashes Off | Off        | Off            | Wireless Personal    |                   |                |                 |
| Every 2 Seconds    | 01         |                | Area Network active  |                   |                |                 |
|                    | Solid      |                | Charging Battery     |                   |                |                 |
|                    | Flashing   |                | Battery Low          |                   |                |                 |

#### Self-Test / Configuration print out

With power on, press the paper feed button twice quickly.

#### **USB Access to Printer Web Pages**

- 1. Turn the printer ON.
- 2. Connect a USB cable between the printer and a PC.
- 3. To access the DP-541 web page, push the Power button twice rapidly. This will put the printer into Configuration mode.
- 4. When the printer is in Configuration mode the POWER and FAULT LEDs will flash together.
- a. Open browser on your PC and type <u>169.254.200.1</u> into the address bar of the browser and hit Enter A login box should appear:
- b. Type "0000" and hit Enter- you should now be at the home page for DP-541 Configuration.
- 5. To return the printer to normal operating mode, double click the POWER button. The Power LED will be returned to a solid light.